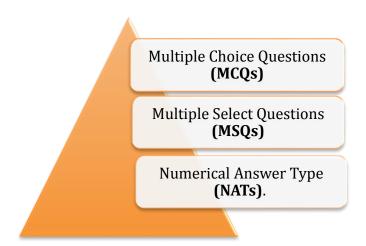

#### **IIT JAM EXAM PATTERN**

- **Duration of the examination**: 3 hours.
- Medium: English only.
- There will be a total of 60 questions carrying a total of 100 marks.
- The entire paper will be divided into three **sections**, **A**, **B** and **C**.
- Questions in each section:

| PATTERN                | SECTION A                                        | SECTION B                                     | SECTION C                                        |
|------------------------|--------------------------------------------------|-----------------------------------------------|--------------------------------------------------|
| No. Of Questions       | 30 MCQ                                           | 20 MSQ                                        | 20 NAT                                           |
| Marks of Each Question | 10 Ques – 1 Marks each<br>20 Ques – 2 Marks each | 2 Marks each                                  | 10 Ques - 1 Marks each<br>10 Ques - 2 Marks each |
| Choices for Answers    | 1 correct answer                                 | May choose more<br>than one correct<br>Answer | No Choices. (Answer is a signed real no.)        |