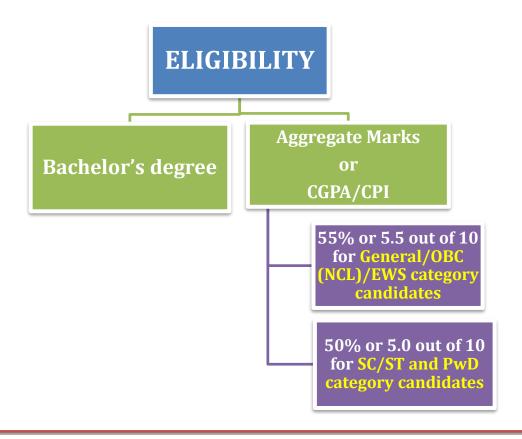

#### **ELIGIBILITY CRITERIA: -**

WhatsApp: 9001894070 Mobile: 9001297111, 9829567114 Website: www.vpmclasses.com E-Mail: info@vpmclasses.com

IIT-JAM, UGC NET, CSIR NET, GATE, JEST, JNU, BHU, TIFR