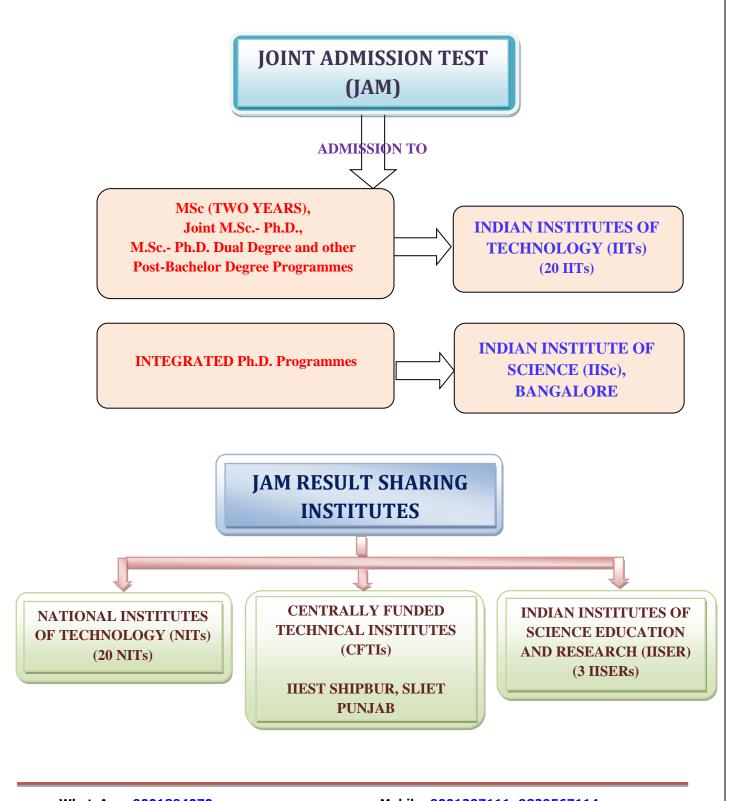

#### **IIT JAM ACADEMIC PROGRAMMES & ADMITTING INSTITUTES: -**

WhatsApp: 9001894070 Website: www.vpmclasses.com

Mobile: 9001297111, 9829567114

E-Mail: info@vpmclasses.com

IIT-JAM, UGC NET, CSIR NET, GATE, JEST, JNU, BHU, TIFR